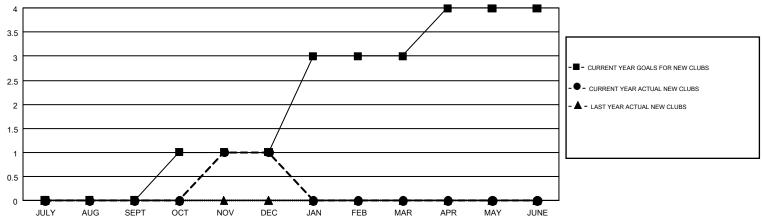

|                       | Club          | s         |               |                       | Me                        | mbers                   |                                              |  |
|-----------------------|---------------|-----------|---------------|-----------------------|---------------------------|-------------------------|----------------------------------------------|--|
| RESULTS FOR 2017-2018 |               |           |               | RESULTS FOR 2017-2018 |                           |                         |                                              |  |
| QUARTER               | NEW CLUB GOAL | NEW CLUBS | DROPPED CLUBS | QUARTER               | MEMBER GROWTH NET<br>GOAL | MEMBER GROWTH<br>ACTUAL | DROPPED MEMBERS ACTUAL (including transfers) |  |
| JULY/AUG/SEPT         | 0             | 0         | 1             | JULY/AUG/SEPT         | -25                       | 29                      | 68                                           |  |
| OCT/NOV/DEC           | 1             | 1         | 1             | OCT/NOV/DEC           | 15                        | 58                      | 107                                          |  |
| JAN/FEB/MAR           | 2             | 0         | 0             | JAN/FEB/MAR           | 60                        | 0                       | 0                                            |  |
| APR/MAY/JUNE          | 1             | 0         | 0             | APR/MAY/JUNE          | 35                        | 0                       | 0                                            |  |

## GOALS AND ACTUAL NEW CLUBS CUMULATIVE