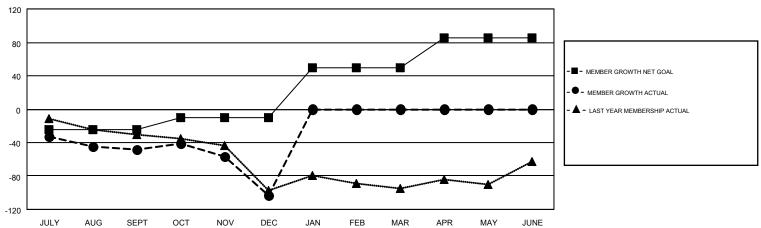

|                       | Club          | s         |               |                       | Me                        | mbers                   |                                              |  |
|-----------------------|---------------|-----------|---------------|-----------------------|---------------------------|-------------------------|----------------------------------------------|--|
| RESULTS FOR 2017-2018 |               |           |               | RESULTS FOR 2017-2018 |                           |                         |                                              |  |
| QUARTER               | NEW CLUB GOAL | NEW CLUBS | DROPPED CLUBS | QUARTER               | MEMBER GROWTH NET<br>GOAL | MEMBER GROWTH<br>ACTUAL | DROPPED MEMBERS ACTUAL (including transfers) |  |
| JULY/AUG/SEPT         | 0             | 0         | 1             | JULY/AUG/SEPT         | -25                       | 29                      | 68                                           |  |
| OCT/NOV/DEC           | 1             | 1         | 1             | OCT/NOV/DEC           | 15                        | 58                      | 107                                          |  |
| JAN/FEB/MAR           | 2             | 0         | 0             | JAN/FEB/MAR           | 60                        | 0                       | 0                                            |  |
| APR/MAY/JUNE          | 1             | 0         | 0             | APR/MAY/JUNE          | 35                        | 0                       | 0                                            |  |

## GOALS AND ACTUAL MEMBERS CUMULATIVE

| DROPPED CLUBS: 2  DROPPED MEMBERS |           | 22 CLUBS OF 91 ADDED 1 OR MORE<br>NEW MEMBERS | GENDER DISTR<br>MALE<br>FEMALE | 895 (43.85%)<br>1,146 (56.15%) |     |
|-----------------------------------|-----------|-----------------------------------------------|--------------------------------|--------------------------------|-----|
| DECEASED                          | 12        | CLICK HERE FOR CUMULATIVE                     | TOTAL FAMILY UNIT MEMBERS      |                                | 257 |
| CLUB CANCELLED OTHER              | 22<br>140 | MEMBERSHIP DATA                               | FAMILY MEMBERS PAYING HALF     |                                | 133 |
| TOTAL                             | 174       |                                               | DOES                           |                                |     |